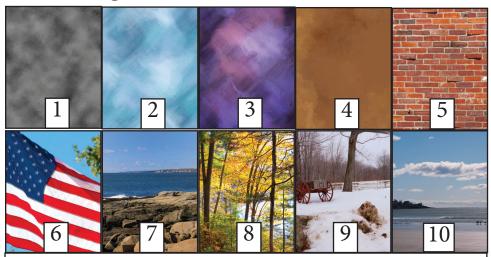

#### View these backgrounds on facebook: <u>facebook.com/ThompsonPhotographyGraphicDesign</u>

# Additional Print Prices

(to be added to any package)

8 2x3 Wallets \$5.00 1 4x5 \$3.00 1 5x7 \$7.00 1 8x10 \$9.00 ← Choose your background & write # on order form

We use a green screen so...
Please DO NOT wear GREEN to your portrait!