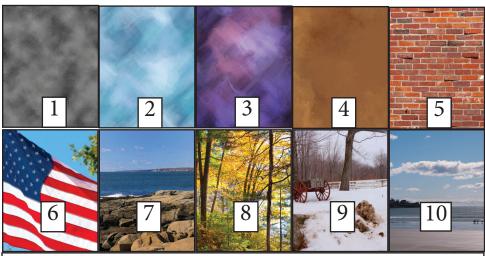

#### View these backgrounds on facebook: <u>facebook.com/ThompsonPhotographyGraphicDesign</u>

### **Additional Print Prices**

(to be added to any package)

8 2x3 Wallets \$5.00 1 4x5 \$3.00 1 5x7 \$7.00 18x10\$9.00

Choose your background & write # on order form

> We use a green screen so... Please DO NOT wear GREEN to your portrait!