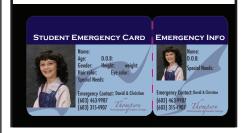

es & Additional Prints**

# Package A

2 5x7 Portrait Prints Plus 1 5x7 Group Picture and School ID Card w/ Key Chain Tag

Package A Price: \$11.99

#### Package B

1 8x10 Portrait Print 2 5x7 Portrait Prints 8 2x3 Wallets Plus 1 5x7 Group Picture and

Package B Price: \$27.99

School ID Card w/ Key Chain Tag

# Package C

3 8x10 Portrait Prints 4 5x7 Portrait Prints 4 4x5 Portrait Prints 8 2x3 Wallets Plus 1 5x7 Group Picture and School ID Card w/ Key Chain Tag

Package C Price: \$46.99

### **Additional Print Prices**

(to be added to any package)

8 2x3 Wallets \$5.00 1 4x5 \$3.00 1 5x7 \$7.00 18x10\$9.00



Choose your background & write # on order form

> We use a green screen so... Please DO NOT wear GREEN to your portrait!

Emergency Cards, \$5.00 ea.

(Buy 1 Get 1 Free duplicate)