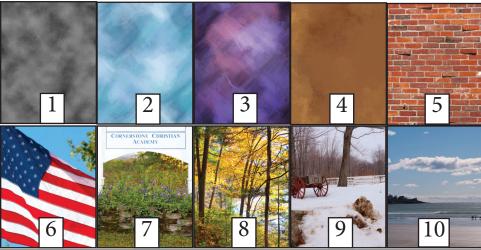

is coming to Cornerstone Christian Academy Portraits will be taken on <u>Wed. Oct. 3,2012</u>. Retakes will be on <u>Wed. Oct. 24,2012</u>

# Additional Print Prices

(to be added to any package)

8 2x3 Wallets \$5.00 1 4x5 \$3.00 1 5x7 \$7.00 1 8x10 \$9.00 ← Choose your background & write # on order form

We use a green screen so...
Please DO NOT wear GREEN to your portrait!